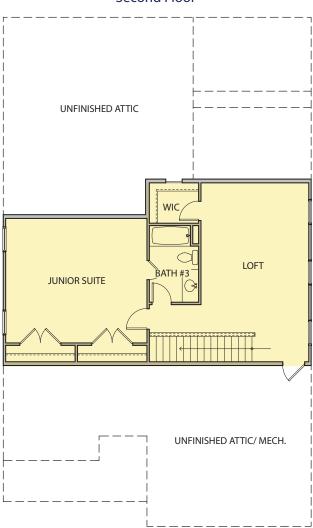

## Cambridge II- Old Lost Mountain Estates

3 Bedrooms / 3 Baths with Loft 2,366 sq ft

First Floor

Second Floor

Opt. Bedroom #4

Opt. Media Room

\*Information believed accurate but not warranted. All drawings and elevation renderings are artistic representations only. Floor plan details & final decisions to be made by Kerley Family Homes. This document is for informational purposes only and is subject to change without notice. Please contact onsite agent for details regarding availability, lots and options. Updated 5/11/23.