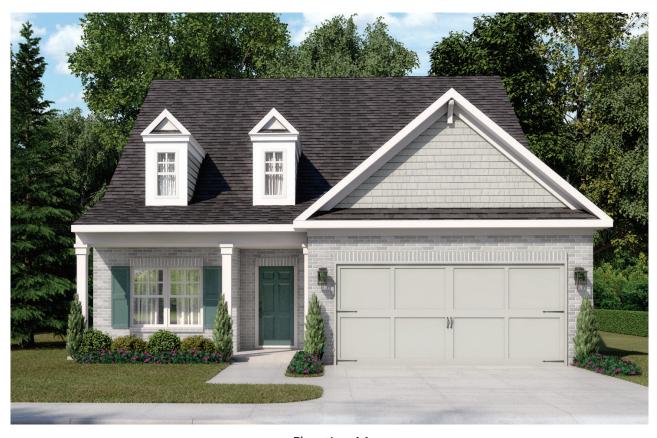

## Cambridge II- Old Lost Mountain Estates

3 Bedrooms / 3 Baths with Loft 2,366 sq ft

**Elevation AA** 

Elevation BB Elevation CC Elevation DD (FH)

\*Information believed accurate but not warranted. All drawings and elevation renderings are artistic representations only. Floor plan details & final decisions to be made by Kerley Family Homes. This document is for informational purposes only and is subject to change without notice. Please contact onsite agent for details regarding availability, lots and options. Updated 5/11/23.