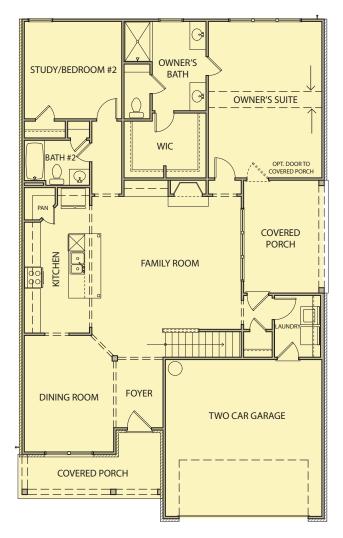

## Cambridge II- Old Lost Mountain Estates

3 Bedrooms / 3 Baths with Loft 2,366 sq ft

First Floor

Second Floor

Opt. Bedroom #4

Opt. Media Room

\*Information believed accurate but not warranted. All drawings and elevation renderings are artistic representations only. Floor plan details & final decisions to be made by Kerley Family Homes. This document is for informational purposes only and is subject to change without notice. Please contact onsite agent for details regarding availability, lots and options. Updated 5/11/23.