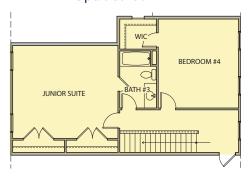

## Cambridge II- Old Lost Mountain Estates

3 Bedrooms / 3 Baths with Loft 2,366 sq ft

First Floor

Second Floor

Opt. Bedroom #4

Opt. Media Room

\*Information believed accurate but not warranted. All drawings and elevation renderings are artistic representations only. Floor plan details & final decisions to be made by Kerley Family Homes. This document is for informational purposes only and is subject to change without notice. Please contact onsite agent for details regarding availability, lots and options. Updated 5/11/23.