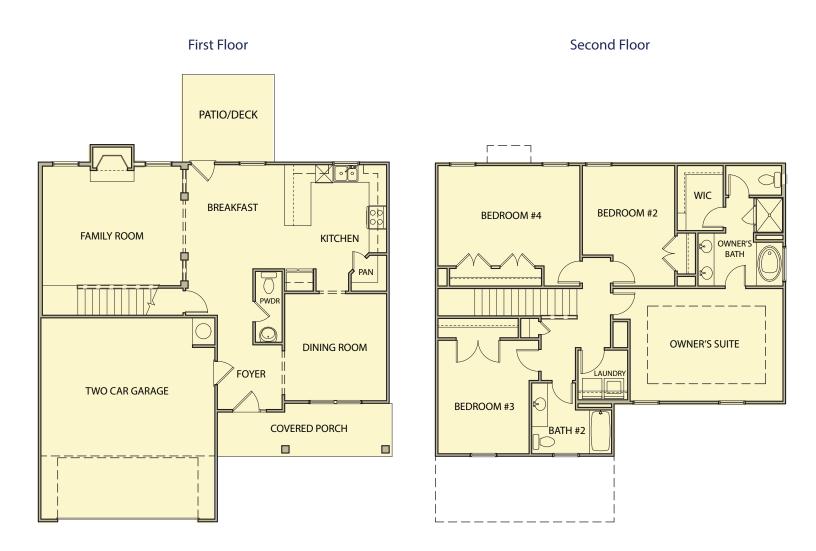

## Axley - Old Lost Mountain Estates

4 Bedrooms / 2.5 Baths 2,088 sq ft

**Elevation AA** 

Elevation BB Elevation CC Elevation FF (FH)

\*Information believed accurate but not warranted. All drawings and elevation renderings are artistic representations only. Floor plan details & final decisions to be made by Kerley Family Homes. This document is for informational purposes only and is subject to change without notice. Please contact onsite agent for details regarding availability, lots and options. Updated 3/3/22.

## Axley - Old Lost Mountain Estates

4 Bedrooms / 2.5 Baths 2,088 sq ft

\*Information believed accurate but not warranted. All drawings and elevation renderings are artistic representations only. Floor plan details & final decisions to be made by Kerley Family Homes. This document is for informational purposes only and is subject to change without notice. Please contact onsite agent for details regarding availability, lots and options. Updated 3/3/22.