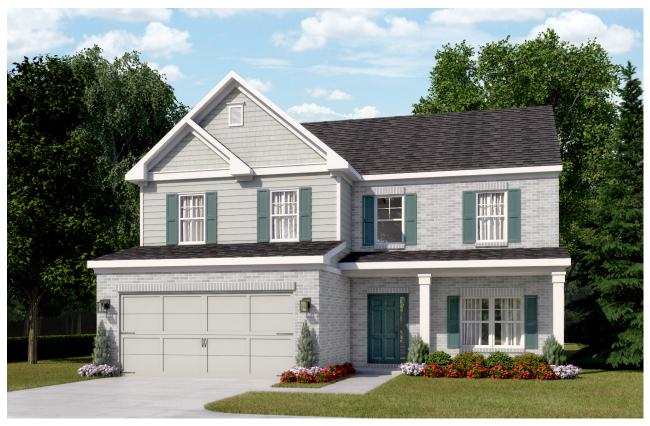

## Axley - Old Lost Mountain Estates

4 Bedrooms / 2.5 Baths 2,088 sq ft

**Elevation AA** 

Elevation BB Elevation CC Elevation FF (FH)

\*Information believed accurate but not warranted. All drawings and elevation renderings are artistic representations only. Floor plan details & final decisions to be made by Kerley Family Homes. This document is for informational purposes only and is subject to change without notice. Please contact onsite agent for details regarding availability, lots and options. Updated 3/3/22.