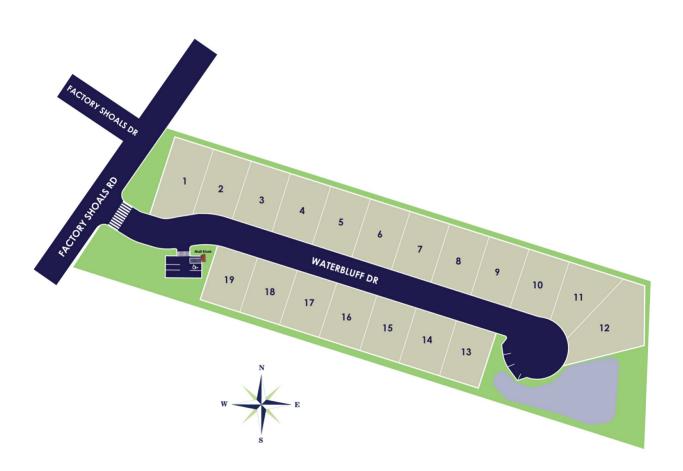

|       |                |
| MAGNOLIA   | FACTORY SHOALS - FH-1 | 4    | 2.5   | N/A   | \$485,900      |

Additional bedrooms, bathrooms, and optional rooms like media rooms, lofts, and other options may be available. Base Pricing does not include Basement or Lot Premium Costs. Contact for more details.

## Call 404-980-3071 for more information

### KerleyFamilyHomes.com





# Available Homes

| Homesite   | Plan     | Beds | Baths | Sq Ft | Price     |
|------------|----------|------|-------|-------|-----------|
| HOMESITE 2 | MAGNOLIA | 4    | 2.5   | 2,209 | \$489,900 |

## Call 404-980-3071 for more information

#### KerleyFamilyHomes.com

KFH REALTY

The Overlook at Factory Shoals From the Mid \$400's 6429 Factory Shoals Road SW Mableton, GA 30126



## **Community Site Map**



Call 404-980-3071 for more information

#### KerleyFamilyHomes.com





# Kerley Family Homes' Approved Lender

#### Why Use an Approved Lender

When you use an approved lender, they take care of all the financing details. Our loan officers frequently work from our sales centers in various locations for easy access. The financing process runs more smoothly when you work with a lender who knows what the buyers needs from the beginning to the end of the building process

- Immediate Pre-Qualifications and Pre-Approval
- Competitive Interest Rates

- Different Programs to Choose From
- Consistent and Frequent Status Updates

#### Receive a Portion of Your Closing Costs

Kerley Family Homes is paying a portion of the closing costs on your new home when you use our preferred lender. Our exper